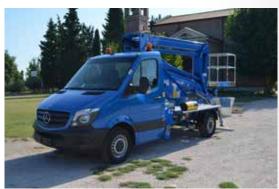

## **B200PX**

## 20 m

The new GSR B200PX introduces a new concept in the double-articulated up-and-over style of work. While maintaining the same level of rigidity and sturdiness of the traditional GSR/PX range, this new model boosts the power and becomes more compact, offering unrestricted outreach with 300 kg basket capacity.