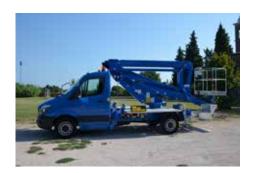

## **B200PX**

## 20 m

The new GSR B200PX introduces a new concept in the double-articulated up-and-over style of work. While maintaining the same level of rigidity and sturdiness of the traditional GSR/PX range, this new model boosts the power and becomes more compact, offering unrestricted outreach with 300 kg basket capacity.

## **NEW B200PX**

- Balanced and controlled swing of the articulations, making operations easier and safer
- Unrestricted work envelope with 300 kg in the basket
- Vertical stabilisers for an easy and quick set up 3.
- 9 m up-and-over reach
- Intuitive, simple to use controls
- Simple and accurate devices, matching the highest and latest standards
- Light-weight booms with a robust, rigid structure
- Driver friendly, as easy to conduct as an average car
- Beginner friendly, ideal for self-drive hire

**B200P** 

| MODEL  | Working     | Max.          | Basket        | Turret       | Basket       | GVW min. |
|--------|-------------|---------------|---------------|--------------|--------------|----------|
|        | Height (m)* | Outreach (m)* | Capacity (kg) | Rotation (°) | Rotation (°) | (to)*    |
| B200PX | 20,1        | 8,7           | 300           | 450          | 70 + 70      | 3,5      |