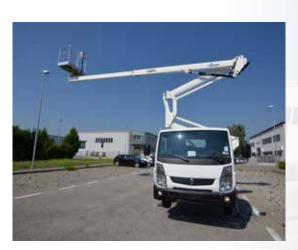

## **B200PX**

## 20 m

The new GSR B200PX introduces a new concept in the double-articulated up-and-over style of work. While maintaining the same level of rigidity and sturdiness of the traditional GSR/PX range, this new model boosts the power and becomes more compact, offering unrestricted outreach with 300 kg basket capacity.

## **NEW B200PX**

- Balanced and controlled swing of the articulations, making operations easier and safer
- Unrestricted work envelope with 300 kg in the basket
- Vertical stabilisers for an easy and quick set up 3.
- 9 m up-and-over reach
- Intuitive, simple to use controls
- Simple and accurate devices, matching the highest and latest standards
- Light-weight booms with a robust, rigid structure
- Driver friendly, as easy to conduct as an average car
- Beginner friendly, ideal for self-drive hire