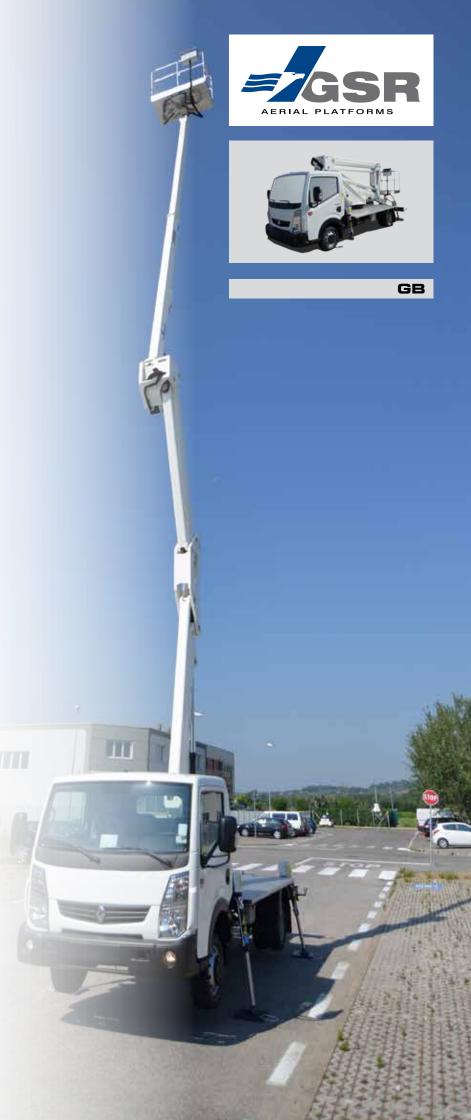

## **B200PX**

## 20 m

The new GSR B200PX introduces a new concept in the double-articulated up-and-over style of work. While maintaining the same level of rigidity and sturdiness of the traditional GSR/PX range, this new model boosts the power and becomes more compact, offering unrestricted outreach with 300 kg basket capacity.

## **NEW B200PX**

- Balanced and controlled swing of the articulations, making operations easier and safer
- Unrestricted work envelope with 300 kg in the basket
- Vertical stabilisers for an easy and quick set up 3.
- 9 m up-and-over reach
- Intuitive, simple to use controls
- Simple and accurate devices, matching the highest and latest standards
- Light-weight booms with a robust, rigid structure
- Driver friendly, as easy to conduct as an average car
- Beginner friendly, ideal for self-drive hire