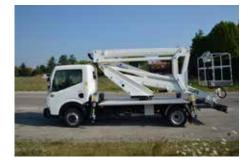

## **B200PX**

## 20 m

The new GSR B200PX introduces a new concept in the double-articulated up-and-over style of work. While maintaining the same level of rigidity and sturdiness of the traditional GSR/PX range, this new model boosts the power and becomes more compact, offering unrestricted outreach with 300 kg basket capacity.

## **NEW B200PX**

- Balanced and controlled swing of the articulations, making operations easier and safer
- Unrestricted work envelope with 300 kg in the basket
- Vertical stabilisers for an easy and quick set up 3.
- 9 m up-and-over reach
- Intuitive, simple to use controls
- Simple and accurate devices, matching the highest and latest standards
- Light-weight booms with a robust, rigid structure
- Driver friendly, as easy to conduct as an average car
- Beginner friendly, ideal for self-drive hire

**B200P** 

| MODEL  | Working     | Max.          | Basket        | Turret       | Basket       | GVW min. |
|--------|-------------|---------------|---------------|--------------|--------------|----------|
|        | Height (m)* | Outreach (m)* | Capacity (kg) | Rotation (°) | Rotation (°) | (to)*    |
| B200PX | 20,1        | 8,7           | 300           | 450          | 70 + 70      | 3,5      |