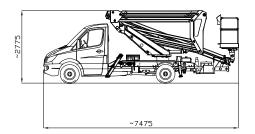

**B200P** 

| MODEL  | Working     | Max.          | Basket        | Turret       | Basket       | GVW min. |
|--------|-------------|---------------|---------------|--------------|--------------|----------|
|        | Height (m)* | Outreach (m)* | Capacity (kg) | Rotation (°) | Rotation (°) | (to)*    |
| B200PX | 20,1        | 8,7           | 300           | 450          | 70 + 70      | 3,5      |