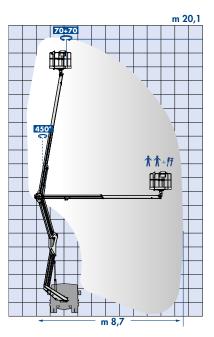

**B200P** 

| MODEL  | Working     | Max.          | Basket        | Turret       | Basket       | GVW min. |
|--------|-------------|---------------|---------------|--------------|--------------|----------|
|        | Height (m)* | Outreach (m)* | Capacity (kg) | Rotation (°) | Rotation (°) | (to)*    |
| B200PX | 20,1        | 8,7           | 300           | 450          | 70 + 70      | 3,5      |