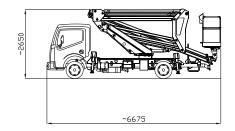

**B200P** 

| MODEL  | Working     | Max.          | Basket        | Turret       | Basket       | GVW min. |
|--------|-------------|---------------|---------------|--------------|--------------|----------|
|        | Height (m)* | Outreach (m)* | Capacity (kg) | Rotation (°) | Rotation (°) | (to)*    |
| B200PX | 20,1        | 8,7           | 300           | 450          | 70 + 70      | 3,5      |