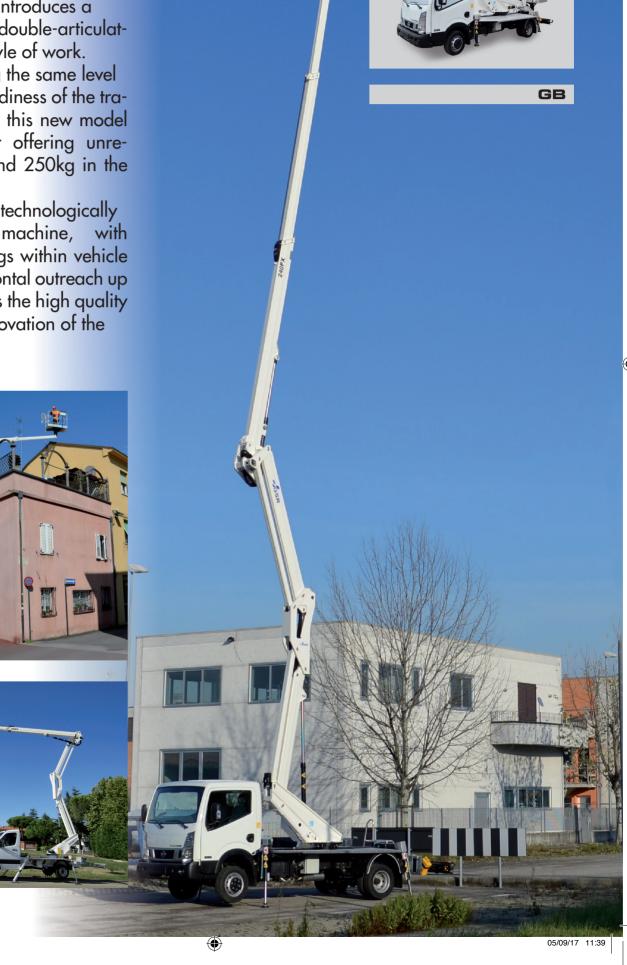

## 23,6 m

The GSR B240PX introduces a new feature in the double-articulated up-and-over style of work. While maintaining the same level of rigidity and sturdiness of the traditional PX range, this new model boosts the power offering unrestricted rotation and 250kg in the basket.

Simple to use and technologically advanced this machine, with straight vertical legs within vehicle width and a horizontal outreach up to 12,3m, confirms the high quality standards and innovation of the GSR products.

## **B240PX**

- 1. Balanced and controlled swing of the articulations, making operations easier and safer.
- 2. Unrestricted rotation with 250kg in the basket up to maximum height.
- 3. In shape configuration with vertical legs for an easy and quick set up.
- 4. 12,3m up-and-over maximum reach.
- 5. Intuitive, simple to use controls.
- 6. Simple and accurate devices, matching the highest and latest standards.
- 7. Light-weight booms with a robust, rigid structure.
- 8. Driver friendly, as easy to conduct as an average car.
- 9. Beginner friendly, ideal for self-drive hire.