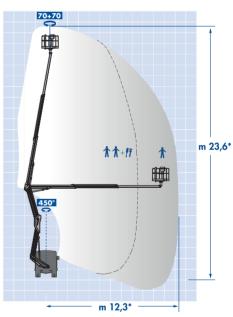

## 23,6 m

The GSR B240PX introduces a new feature in the double-articulated up-and-over style of work. While maintaining the same level of rigidity and sturdiness of the traditional PX range, this new model boosts the power offering unrestricted rotation and 250kg in the basket.

Simple to use and technologically advanced this machine, with straight vertical legs within vehicle width and a horizontal outreach up to 12,3m, confirms the high quality standards and innovation of the GSR products.

## **B240PX**

- 1. Balanced and controlled swing of the articulations, making operations easier and safer.
- 2. Unrestricted rotation with 250kg in the basket up to maximum height.
- 3. In shape configuration with vertical legs for an easy and quick set up.
- 4. 12,3m up-and-over maximum reach.
- 5. Intuitive, simple to use controls.
- 6. Simple and accurate devices, matching the highest and latest standards.
- 7. Light-weight booms with a robust, rigid structure.
- 8. Driver friendly, as easy to conduct as an average car.
- 9. Beginner friendly, ideal for self-drive hire.

**B240PX** 

| 3665  | 3400  |
|-------|-------|
| ~7600 | ~6700 |
|       |       |
|       |       |

| MODEL  | Working     | Max.          | Basket         | Turret       | Basket       | GVW min. |
|--------|-------------|---------------|----------------|--------------|--------------|----------|
|        | Height (m)* | Outreach (m)* | Capacity (kg)* | Rotation (°) | Rotation (°) | (to)*    |
| B240PX | 23,6        | 8,6 / 12,3    | 250 / 80       | 450          | 70 + 70      | 3,5      |