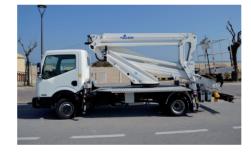

## **B240PX**

- 1. Balanced and controlled swing of the articulations, making operations easier and safer.
- 2. Unrestricted rotation with 250kg in the basket up to maximum height.
- 3. In shape configuration with vertical legs for an easy and quick set up.
- 4. 12,3m up-and-over maximum reach.
- 5. Intuitive, simple to use controls.
- 6. Simple and accurate devices, matching the highest and latest standards.
- 7. Light-weight booms with a robust, rigid structure.
- 8. Driver friendly, as easy to conduct as an average car.
- 9. Beginner friendly, ideal for self-drive hire.