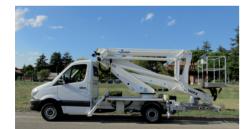

## **B240PX**

## 23,6 m

The GSR B240PX introduces a new feature in the double-articulated up-and-over style of work. While maintaining the same level of rigidity and sturdiness of the traditional PX range, this new model boosts the power offering unrestricted rotation and 250kg in the basket.

Simple to use and technologically advanced this machine, with straight vertical legs within vehicle width and a horizontal outreach up to 12,3m, confirms the high quality standards and innovation of the GSR products.