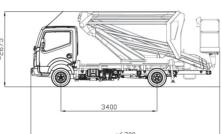

**B240PX** 

| 3665  | 3400  |
|-------|-------|
| ~7600 | ~6700 |
|       |       |
|       |       |

| MODEL  | Working     | Max.          | Basket         | Turret       | Basket       | GVW min. |
|--------|-------------|---------------|----------------|--------------|--------------|----------|
|        | Height (m)* | Outreach (m)* | Capacity (kg)* | Rotation (°) | Rotation (°) | (to)*    |
| B240PX | 23,6        | 8,6 / 12,3    | 250 / 80       | 450          | 70 + 70      | 3,5      |

\* Depending on vehicle

GSR SpA Via Lea Giaccaglia, 5 - 47924 Rimini (RN) - Italia Tel. + 39 0541 397811 - Fax + 39 0541 384491 www.gsrspa.it e-mail: sales@gsrspa.it

Company with Quality Management System certified by DNV - ISO 9001:2008